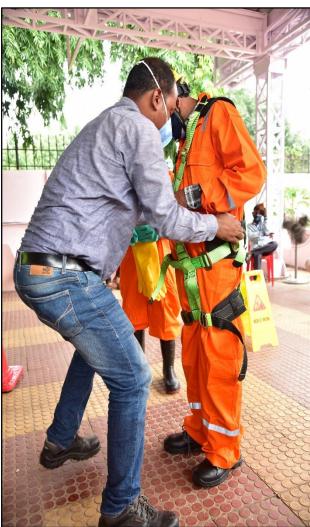

Figure 5: Setting up the equipment for entry of person

Figure 6: Entry procedure of professionals into the sewer maintenance hole

Figure 7: Performing rescue from sewer maintenance hole

Figure 8: Procedure for first aid post retrieval of persons from sewer maintenance hole