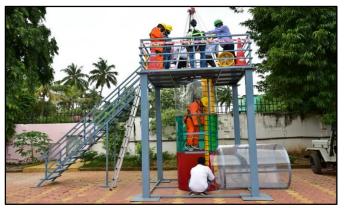

## 4. Glimpses of the Training

Figure 1: Barricading and site preparation procedure being explained

Figure 3: Work planning and safety pep talk with team members

Figure 2: Wearing of PPE

Figure 4: Gas testing inside the maintenance hole

Figure 5: Setting up the equipment for entry of person

Figure 6: Entry procedure of professionals into the sewer maintenance hole

Figure 7: Performing rescue from sewer maintenance hole

Figure 8: Procedure for first aid post retrieval of persons from sewer maintenance hole

Figure 9: Plan showing model of Sewer Maintenance Hole