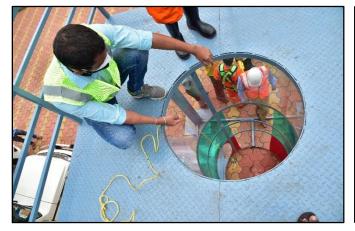

## 4. Glimpses of the Training

Figure 1: Barricading and site preparation procedure being explained

Figure 3: Work planning and safety pep talk with team members

Figure 2: Wearing of PPE

Figure 4: Gas testing inside the maintenance hole

Figure 5: Setting up the equipment for entry of person

Figure 6: Entry procedure of professionals into the sewer maintenance hole

Figure 7: Performing rescue from sewer maintenance hole

Figure 8: Procedure for first aid post retrieval of persons from sewer maintenance hole