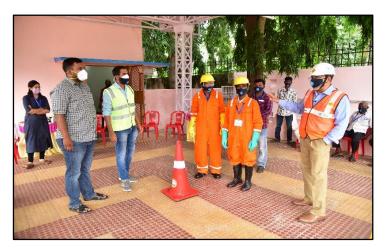

## 4. Glimpses of the Training

Figure 1: Barricading and site preparation procedure being explained

Figure 3: Work planning and safety pep talk with team members

Figure 2: Wearing of PPE

Figure 4: Gas testing inside the maintenance hole