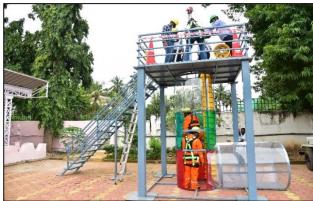

## 4. Glimpses of the Training

Figure 1: Barricading and site preparation procedure being explained

Figure 3: Work planning and safety pep talk with team members

Figure 2: Wearing of PPE

Figure 4: Gas testing inside the maintenance hole

Figure 5: Setting up the equipment for entry of person

Figure 6: Entry procedure of professionals into the sewer maintenance hole

Figure 7: Performing rescue from sewer maintenance hole

Figure 8: Procedure for first aid post retrieval of persons from sewer maintenance hole

Figure 9: Plan showing model of Sewer Maintenance Hole