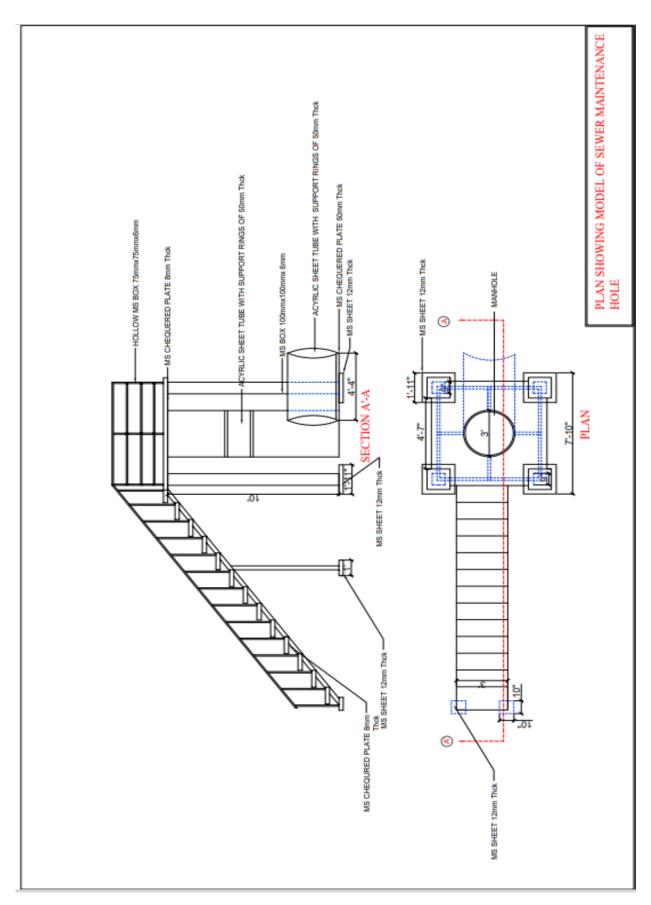

| 15                     |                               |  |  |
| 17:00 | Certificate Distribution + Group Photograph                                    | 30                     |                               |  |  |

## 4. Glimpses of the Training



Figure 1: Barricading and site preparation procedure being explained



Figure 3: Work planning and safety pep talk with team members



Figure 2: Wearing of PPE



Figure 4: Gas testing inside the maintenance hole

Figure 5: Setting up the equipment for entry of person



Figure 6: Entry procedure of professionals into the sewer maintenance hole



Figure 7: Performing rescue from sewer maintenance hole



Figure 8: Procedure for first aid post retrieval of persons from sewer maintenance hole



Figure 9: Plan showing model of Sewer Maintenance Hole

### 5. Equipment Requirement

Below is a list of the equipment required for the ERSU training. Cost of required PPE and equipment is attached as <a href="Annexure 1">Annexure 1</a>. Budget for sewer maintenance hole is attached in <a href="Annexure 2">Annexure 2</a>.m

#### a) List of Essential Equipment

| S.NO | ITEM                           | IMAGE   | S.NO | ITEM                                 | IMAGE             |
|------|--------------------------------|---------|------|--------------------------------------|-------------------|
| I    | Helmet                         | <u></u> | 14   | Barrier cones with tape              | TOM DO NOT ENTER. |
| 2    | Eye<br>Protection -<br>Goggles |         | 15   | Caution Board