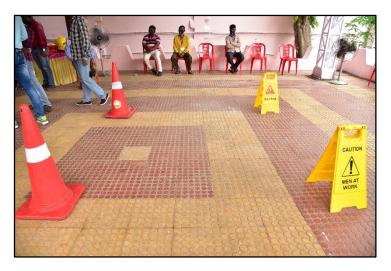

## 4. Glimpses of the Training

Figure 1: Barricading and site preparation procedure being explained

Figure 3: Work planning and safety pep talk with team members

Figure 2: Wearing of PPE

Figure 4: Gas testing inside the maintenance hole