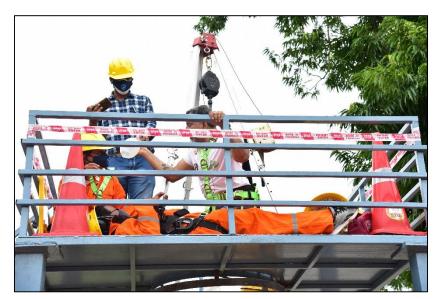

## 4. Glimpses of the Training

Figure 1: Barricading and site preparation procedure being explained

Figure 3: Work planning and safety pep talk with team members

Figure 2: Wearing of PPE

Figure 4: Gas testing inside the maintenance hole

Figure 5: Setting up the equipment for entry of person

Figure 6: Entry procedure of professionals into the sewer maintenance hole

Figure 7: Performing rescue from sewer maintenance hole

Figure 8: Procedure for first aid post retrieval of persons from sewer maintenance hole