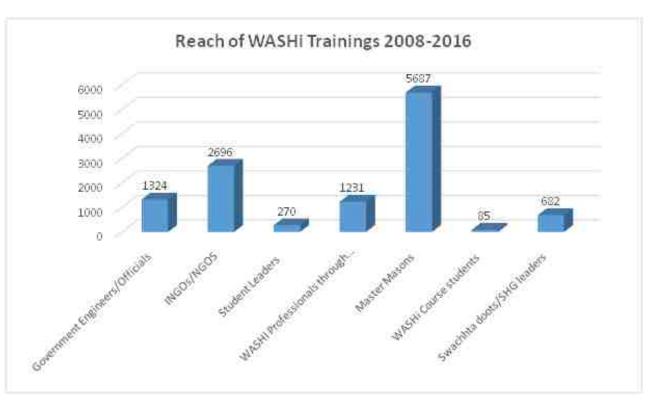

## **Training and Capacity Building Programs**

WASH Institute organized a series of training programs this year with the support of the Ministry of Drinking Water and Sanitation (MDWS), Plan India, Water For People, PSI and other organizations/stakeholders. Around 6,000people were trained directly on our ToT training programs, and 1,80,000people indirectly benefited.

The training on Water Security Plans and PRA tools helped the Government Engineers and officials in Lucknow, Uttar Pradesh to gain first-hand knowledge of PRA through field visits and enriched their knowledge on how to develop a water security plan. The training on Water Quality Monitoring and Management focused on basic parameters to be ensured for safe drinking water and for effluent discharge, the different options of treatments available, recycling of waste water and practical training on water testing in fields which enriched the knowledge of the participants from Ranchi, Jharkhand. Training on strategies to achieve ODF status was given to Plan India staff and focused on the practical aspects of involving the community in the process. The staff said that the trainings will help them to improve their performance in field. The School WASH Module Development Workshop enabled the staff of Water For People staff to develop a module based on local context of Sheohar.

Our trainings to Masons under the 3SI project, facilitated construction of quality toilets by Population Services International. Supportive supervision was also provided during April- May2016 to ensure the quality of toilets constructed. The trainings on Modular toilets to Master Masons helped to disseminate the technology of Ferro-cement toilets, which has the possibility of being replicated throughout the country, owing to its simplicity, cost effectiveness and durability. The orientation training on modular toilet technology to DRDA/PudhuVazhvu staff/SHG members in Dindigul District was well received and created demand for such toilets.

Pretests and Posttests were conducted and feedback from participants was obtained during each trainings, which revealed that most of the trainees appreciated the quality of trainings and the skill of the resource persons who were engaged for the trainings.