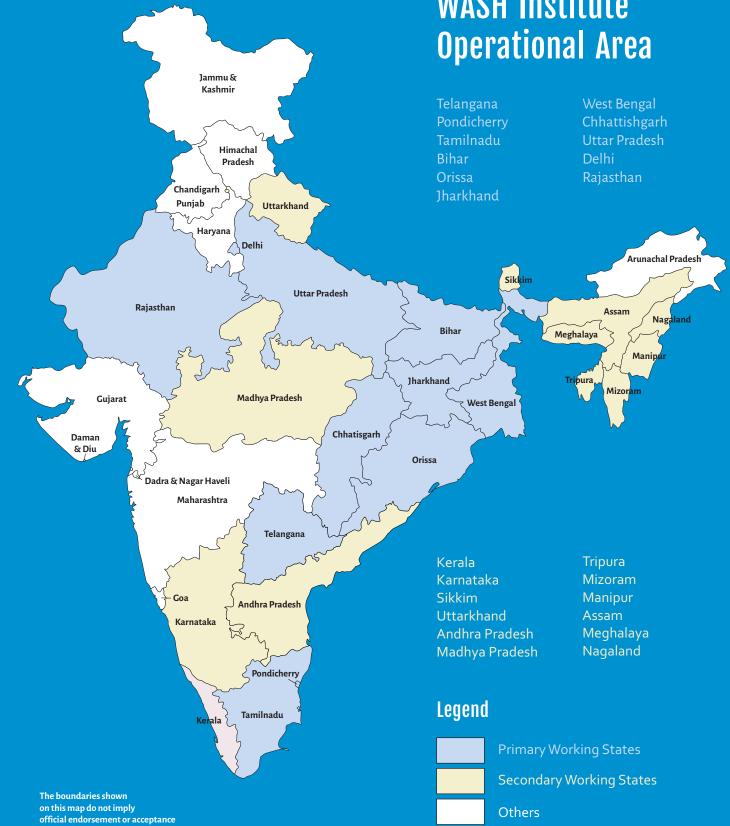

e affiliated to Madurai Kamaraj University, Tamil Nadu. These courses help to create trained human resource capacity in the Sanitation and Health sector, which is largely inadequate across South Asia.

> The Institute has been widely recognized by various Government departments, INGOs and NGOs as a National Level Key Resource Centre approved by Ministry of Drinking Water and Sanitation, GoI and as an Academic Institution. The Institute provides technical assistance to Ministry of Urban Development, Gol for effective implementation of SBM (Urban) project with fund support from USAID and Bill Melinda Gates Foundation.

#### WASH Institute Thrust areas

**Technical Assistance** Capacity Building and Training Services Academic course Research and Advocacy Grass roots Programme Implementation



# **WASH Institute**

# Activities during the year

### **Technical Assistance to Governments and Corporates**



#### Technical Assistance to MoUD for SBM (U)

Wash Institute provides Technical Assistance to the Ministry of Urban Development, Government of India, to facilitate the implementation of the Swachh Bharat Mission (Urban). Assistance includes capacity building support in program management, information, Education and Communication (IEC), M&E, sanitation technology evaluation, behavioural change to enable various national, state & city agencies to implement Swachh Bharat Mission initiatives and ensure long-term the sustainability of sanitation solutions & services. The project is co-funded by the Bill & Melinda Gates Foundation and United States Agency for International Develop