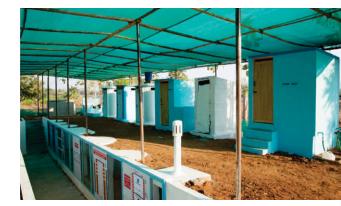

# Sanitation Park and Modular toilet Production Center

The Course Center also has a well-designed Sanitation park, which houses different models of toilets super structures, leach pits, septic tanks , soak pits, low cost wash stations, waterless urinal and sanitary napkin disposal units. In addition a modular toilet production unit was also established through which pre-fabricated super structures, leach pitrings and septic tanks based on ferro cement technology can be made. The advantages of modular toilets are that they are cost effective, prepared with standard specifications which do away with the need of skilled masons for installation and - above all - durable in the long run.