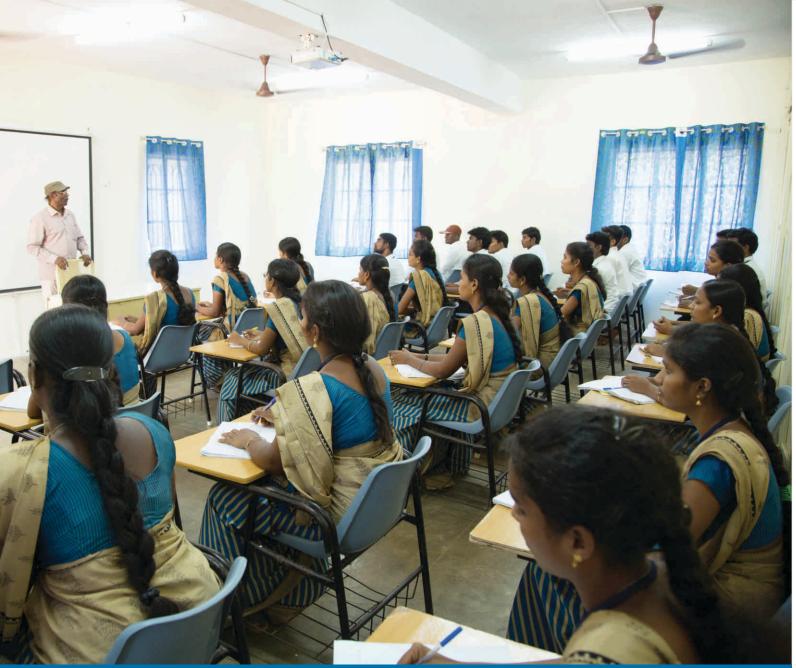

## **Training and Capacity Building Programs**

WASH Institute organized a series of training programs this year with the support of the Ministry of Drinking Water and Sanitation (MDWS), Plan India, Water For People, PSI and other organizations/stakeholders. Around 6,000people were trained directly on our ToT training programs, and 1,80,000people indirectly benefited.

The training on Water Security Plans and PRA tools helped the Government Engineers and officials in Lucknow, Uttar Pradesh to gain first-hand knowledge of PRA through field visits and enriched their knowledge on how to develop a water security plan. The training on Water Quality Monitoring and Management focused on basic parameters to be ensured for safe drinking water and for effluent discharge, the different options of treatments available, recycling of waste water and practical training on water testing in fields which enriched the knowledge of the participants from Ranchi, Jharkhand. Training on strategies to achieve ODF status was given to Plan India staff and focused on the practical aspects of involving the community in the process. The staff said that the trainings will help them to improve their performance in field. The School WASH Module Development Workshop enabled the staff of Water For People staff to develop a module based on local context of Sheohar.