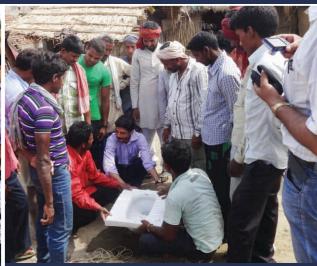

Our trainings to Masons under the 3SI project, facilitated construction of quality toilets by Population Services International. Supportive supervision was also provided during April- May2016 to ensure the quality of toilets constructed. The trainings on Modular toilets to Master Masons helped to disseminate the technology of Ferro-cement toilets, which has the possibility of being replicated throughout the country, owing to its simplicity, cost effectiveness and durability. The orientation training on modular toilet technology to DRDA/PudhuVazhvu staff/SHG members in Dindigul District was well received and created demand for such toilets.

Mason training at Patna under PSI supported project ,Bihar