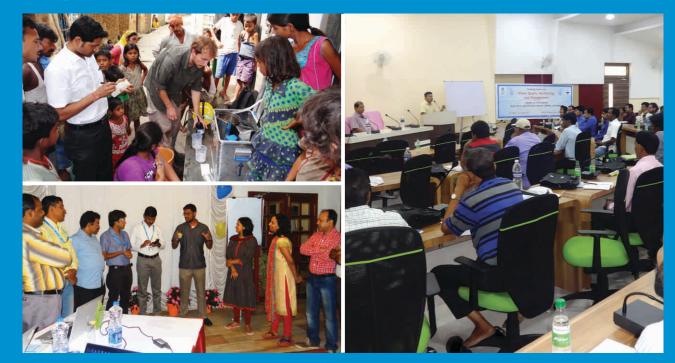

## **Training and Capacity Building Programs**

WASH Institute organized a series of training programs this year with the support of the Ministry of Drinking Water and Sanitation (MDWS), Plan India, Water For People, PSI and other organizations/stakeholders. Around 6,000people were trained directly on our ToT training programs, and 1,80,000people indirectly benefited.

The training on Water Security Plans and PRA tools helped the Government Engineers and officials in Lucknow, Uttar Pradesh to gain first-hand knowledge of PRA through field visits and enriched their knowledge on how to develop a water security plan. The training on Water Quality Monitoring and Management focused on basic parameters to be ensured for safe drinking water and for effluent discharge, the different options of treatments available, recycling of waste water and practical training on water testing in fields which enriched the knowledge of the participants from Ranchi, Jharkhand. Training on strategies to achieve ODF status was given to Plan India staff and focused on the practical aspects of involving the community in the process. The staff said that the trainings will help them to improve their performance in field. The School WASH Module Development Workshop enabled the staff of Water For People staff to develop a module based on local context of Sheohar.

Field Visit to Vattavada during School WASH Module Training, Munnar, Kerala

Exposure visit Organized for Water for People to Community Managed Sanitation system, Trichy

Water quality Monitoring Training, Ranchi, Jharkhand