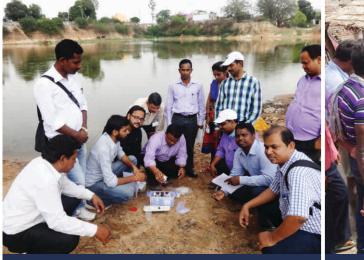

The training on Water Security Plans and PRA tools helped the Government Engineers and officials in Lucknow, Uttar Pradesh to gain first-hand knowledge of PRA through field visits and enriched their knowledge on how to develop a water security plan. The training on Water Quality Monitoring and Management focused on basic parameters to be ensured for safe drinking water and for effluent discharge, the different options of treatments available, recycling of waste water and practical training on water testing in fields which enriched the knowledge of the participants from Ranchi, Jharkhand. Training on strategies to achieve ODF status was given to Plan India staff and focused on the practical aspects of involving the community in the process. The staff said that the trainings will help them to improve their performance in field. The School WASH Module Development Workshop enabled the staff of Water For People staff to develop a module based on local context of Sheohar.