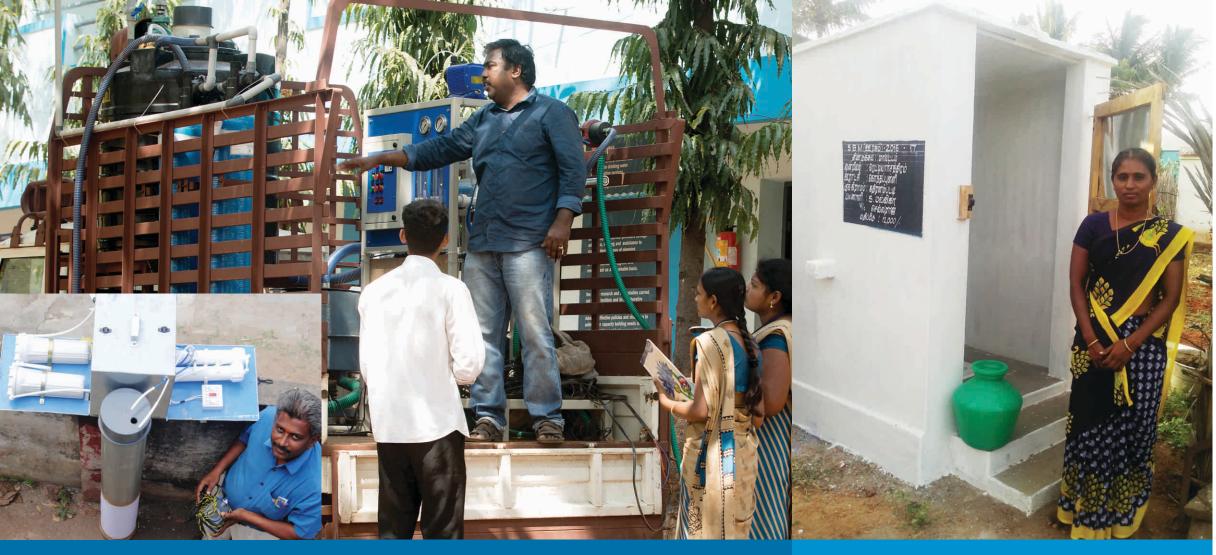

#### Faecal Sludge Management Research

Faecal sludge management is one of the most neglected areas in the country, and a growing problem. 70 % of the total faecal waste generated is left untreated, and connecting all toilets in the country to a common sewer system for treatment in Sewage treatment plants is an uphill task. Many studies reveal that the tankers which are presently in service for cleaning of septic tanks often do not carry the septage to the sewage treatment units, undermining efforts to reduce water body pollution through other Swachh Bharat initiatives. Decentralized treatment of the waste is the best option left and keeping this mind WASH Institute ventured into research on onsite treatment and management of faecal waste with the support of Water for People. The result is three successful models:

- i) Leach pit life extender which is a cost effective compact unit that can be installed in a leach pit to segregate liquid waste and treat it, so that the life of leach pit extended. The model is most suited for high water table areas and which are prone to frequent floods.
- ii) A mobile on-site treatment unit based on membrane technology, capable of treating 3000 litres/hour.
- iii) Electro chlorination unit for treatment of septic tanks in large apartments.

The basic models of the above had been evolved and found to be effective. However further improvisation is needed and the model has to be tested in different geological conditions. It maybe possible to make them commercially viable products through further research and validation.