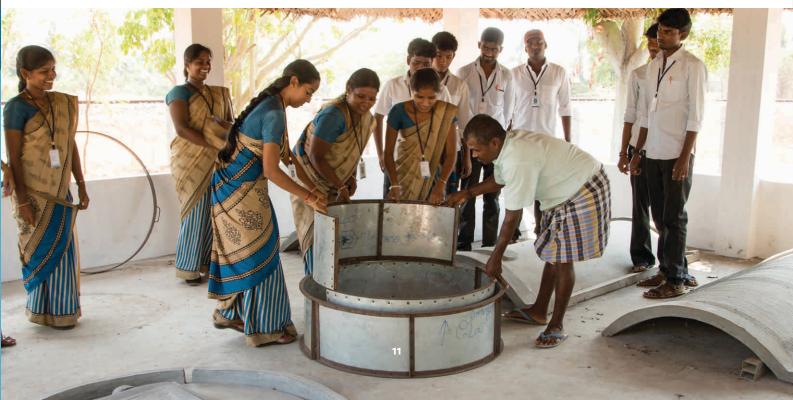

# Sanitation Park and Modular toilet Production Center

The Course Center also has a well-designed Sanitation park, which houses different models of toilets super structures, leach pits, septic tanks , soak pits, low cost wash stations, waterless urinal and sanitary napkin disposal units. In addition a modular toilet production unit was also established through which pre-fabricated super structures, leach pitrings and septic tanks based on ferro cement technology can be made. The advantages of modular toilets are that they are cost effective, prepared with standard specifications which do away with the need of skilled masons for installation and - above all - durable in the long run.

Our trainings to Masons under the 3SI project, facilitated construction of quality toilets by Population Services International. Supportive supervision was also provided during April- May2016 to ensure the quality of toilets constructed. The trainings on Modular toilets to Master Masons helped to disseminate the technology of Ferro-cement toilets, which has the possibility of being replicated throughout the country, owing to its simplicity, cost effectiveness and durability. The orientation training on modular toilet technology to DRDA/PudhuVazhvu staff/SHG members in Dindigul District was well received and created demand for such toilets.