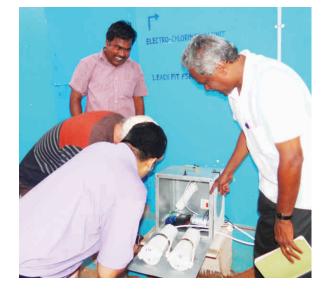

- i) Leach pit life extender which is a cost effective compact unit that can be installed in a leach pit to segregate liquid waste and treat it, so that the life of leach pit extended. The model is most suited for high water table areas and which are prone to frequent floods.
- ii) A mobile on-site treatment unit based on membrane technology, capable of treating 3000 litres/hour.
- iii) Electro chlorination unit for treatment of septic tanks in large apartments.