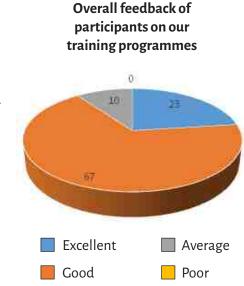

Pretests and Posttests were conducted and feedback from participants was obtained during each trainings, which revealed that most of the trainees appreciated the quality of trainings and the skill of the resource persons who were engaged for the trainings.